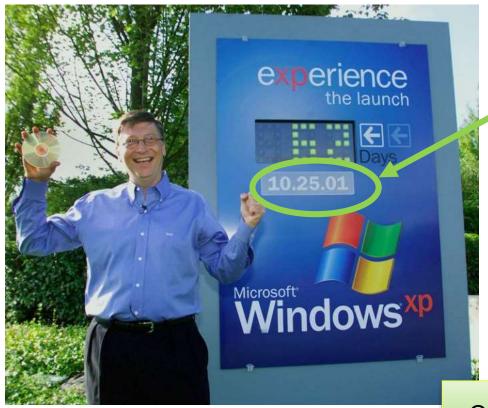

# My relationship with English

 "We will get a PC at home only when Windows XP is out" English version

**Italian** version came out several months later

I got my first PC all in English...and that was **not so bad** 

Often English is released first

(i.e., software, videogames, movies, TV Series, books)